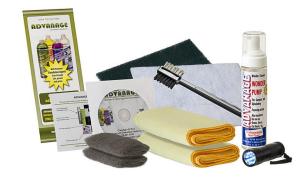

# ADVANAGE 20X CLEANING KIT... \$34.95 The Exact Same Tools Your Door-to-Door Salesperson Uses

With this kit you'll be ready to tackle any cleaning job. Includes two 16" by 16" 300 GSM heavy-duty Microfiber Cloths; White and Green Scrounges; one Combination Brush, and Steel-Wool Pads. Includes one Foamer Pump to avoid dripping when cleaning vertical surfaces. Included is our ultraviolet Black Light to uncover stains and spots you never knew existed.

The Green Scrounge is an abrasive pad for stubborn stains or heavy buildup on not-so-fragile material or surfaces. The White Scrounge is a non-abrasive pad, which is to be used on delicate items or materials.

The Combination Brush has softer-nylon bristles on one side for minor stains and hard-to-reach areas. The wire bristled brush on the other side is a steel abrasive-type brush for cleaning heavy buildups and stains on hard surfaces such as concrete, asphalt, etc.